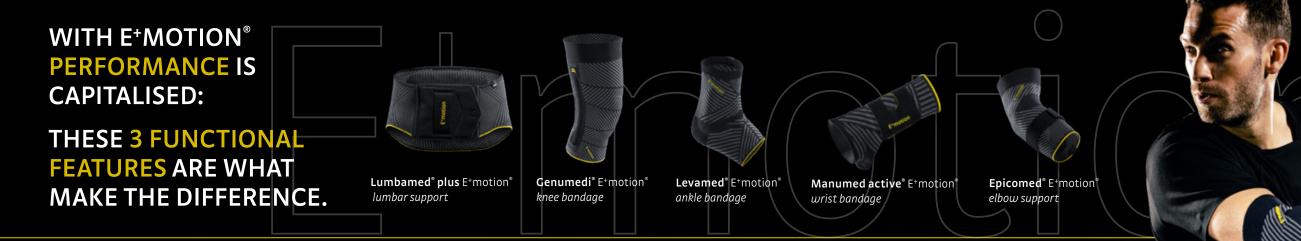

# **PUSH YOUR** PERFORMANCE

WITH FUNCTION THAT HELPS YOU ACHIEVE YOUR GOALS.

Support with function that helps you achieve your goals.

medi World of Compression since 1951 medi Performance Collection